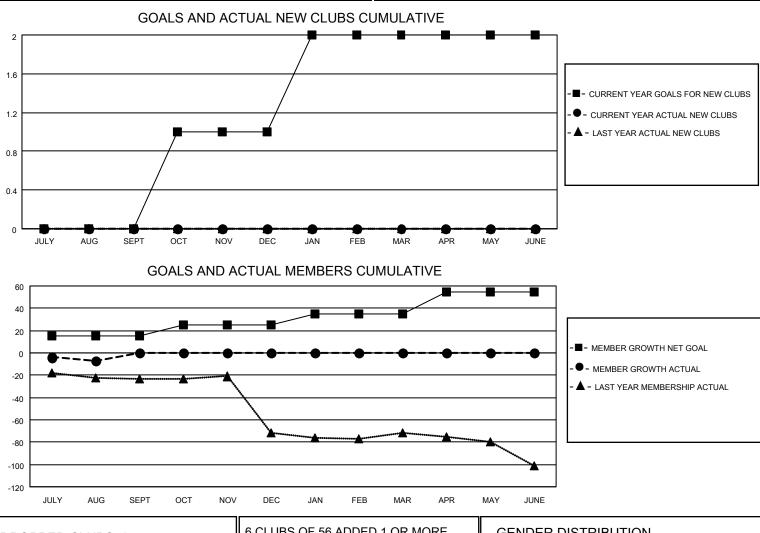

## LOCATION WEST VIRGINIA

District 29 C

Results as of: 8/31/2020

| Clubs         |               |             |               | Members               |                        |                         |                                                    |
|---------------|---------------|-------------|---------------|-----------------------|------------------------|-------------------------|----------------------------------------------------|
|               | RESULTS FOR   | R 2020-2021 |               | RESULTS FOR 2020-2021 |                        |                         |                                                    |
| QUARTER       | NEW CLUB GOAL | NEW CLUBS   | DROPPED CLUBS | QUARTER MEM           | BER GROWTH NET<br>GOAL | MEMBER GROWTH<br>ACTUAL | DROPPED<br>MEMBERS ACTUAL<br>(including transfers) |
| JULY/AUG/SEPT | 0             | 0           | 0             | JULY/AUG/SEPT         | 15                     | 17                      | 17                                                 |
| OCT/NOV/DEC   | 1             | 0           | 0             | OCT/NOV/DEC           | 10                     | 0                       | 0                                                  |
| JAN/FEB/MAR   | 1             | 0           | 0             | JAN/FEB/MAR           | 10                     | 0                       | 0                                                  |
| APR/MAY/JUNE  | 0             | 0           | 0             | APR/MAY/JUNE          | 20                     | 0                       | 0                                                  |